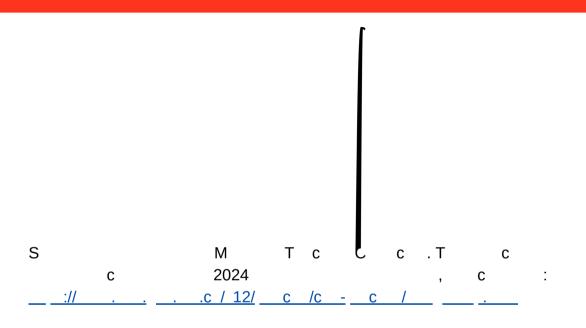

### TIMELINE OF UPCOMING EVENTS

## IMPORTANT DATES

```
August 29, 2024: C
Sept 3 - 6, 2024: S
                               Ε
                        Sc
Sept 9 - Nov 13, 2024: C
                                           C
Sept 9 - Nov 13, 2024: S
                                С
Oct 15 - 18, 2024:
                                  W
Υ
            , C
                            СС
Nov 14 - Nov 18, 2024
Nov 19 - Dec 17, 2024 S
                                       B c III
                                 С
Dec 18, 2024- Jan 3, 2025: H
                                 В
                                            C
                                                        СС
Jan 6 - Mar 14, 2025: C
                               W
Jan 6 - Mar 14, 2025: S
Feb 17 - 21, 2025: L
                                           W
  C C
Mar 17 - Mar 21, 2025: W
Mar 24 - Apr 29, 2025: S
                                      B c IV
Mar 31 - April 4, 2025: Sc
                                  В
                                                СС
April 18, 2025: G
                          - N
                                  C C
```